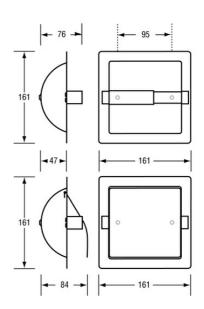

## **Specification**

| Material       | 0.8mm #304 Stainless Steel Body<br>Chrome Plated Die Cast Zamak Brackets & ABS<br>Roller          |
|----------------|---------------------------------------------------------------------------------------------------|
| Finish/Specify | ML260S: Satin Stainless SteelWithout Hood<br>ML260B: Polished Stainless Steel Without Hood        |
| Mounting       | Recessed Mounted Visible Fix                                                                      |
| Capacity       | Holds one standard toilet roll                                                                    |
| Overall Size   | 161mmW x 161mmH x 76mmD                                                                           |
| Wall Opening   | 140mmW x 140mmH x 51mmD                                                                           |
| Note           | $^{st}$ This unit is accessible compliant when installed in accordance with AS1428.1, guidelines. |
| Related Video  | Stainless Steel Cleaning & Maintenance_                                                           |