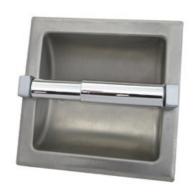

## **ML260**

Recessed Single Toilet Roll Holder

## **Specification**

| Material       | 0.8mm #304 Stainless Steel Body<br>Chrome Plated Die Cast Zamak Brackets & ABS<br>Roller          |
|----------------|---------------------------------------------------------------------------------------------------|
| Finish/Specify | ML260S: Satin Stainless SteelWithout Hood<br>ML260B: Polished Stainless Steel Without Hood        |
| Mounting       | Recessed Mounted Visible Fix                                                                      |
| Capacity       | Holds one standard toilet roll                                                                    |
| Overall Size   | 161mmW x 161mmH x 76mmD                                                                           |
| Wall Opening   | 140mmW x 140mmH x 51mmD                                                                           |
| Note           | $^{st}$ This unit is accessible compliant when installed in accordance with AS1428.1, guidelines. |
| Related Video  | Stainless Steel Cleaning & Maintenance_                                                           |